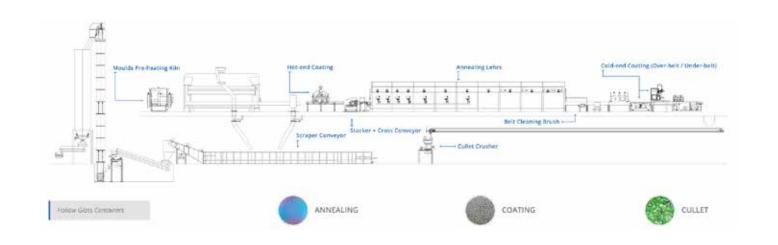

#### INTRODUCTION

The cross conveyor works in difficult conditions and has a crucial influence in overall ware handling efficiency. Vidromecanica's cross conveyor has several special features, which allow for critical points to be adjusted during production run, reducing fallen ware. Improved production efficiency is achieved through accurate lehr loading.

Fully adjustable cross conveyor

This is a simplified online version.

To receive the complete datasheet,

please email

vidromecanica@vidromecanica.com