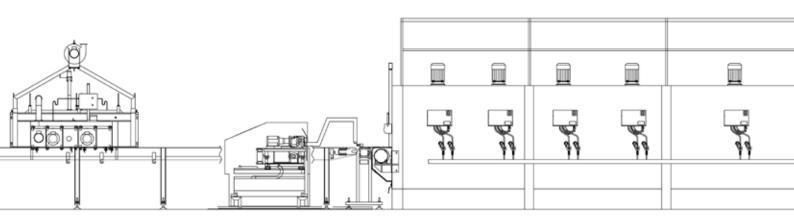

#### INTRODUCTION

The cross conveyor works in difficult conditions and has a crucial influence in overall ware handling efficiency. Vidromecanica's cross conveyor has several special features, which allow for critical points to be adjusted during production run, reducing fallen ware. Improved production efficiency is achieved through accurate lehr loading.

Fully adjustable cross conveyor

This is a simplified online version.

To receive the complete datasheet,

please email

vidromecanica@vidromecanica.com