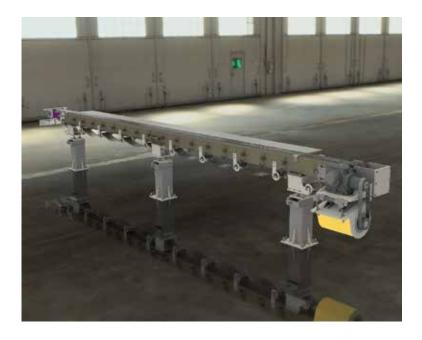

#### INTRODUCTION

The cross conveyor works in difficult conditions and has a crucial influence in overall ware handling efficiency. Vidromecanica's cross conveyor has several special features, which allow for critical points to be adjusted during production run, reducing fallen ware. Improved production efficiency is achieved through accurate lehr loading.

Fully adjustable cross conveyor

This is a simplified online version.

To receive the complete datasheet,

please email

vidromecanica@vidromecanica.com